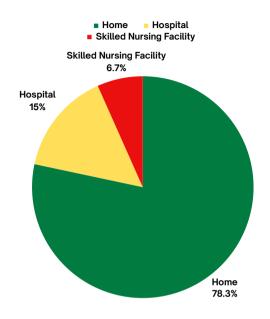

## SUCCESS IN NUMBERS

**Data Source: Internal Data** 

Southern Crescent TBI offers
rehabilitation services to
individuals recovering from
conditions like stroke, neurological
disorders, brain and spinal cord
injuries, amputations, as well as
orthopedic, cardiac, and
pulmonary issues.